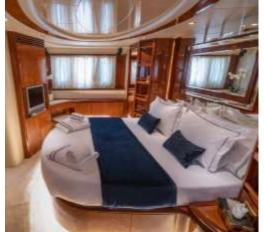

# M/Y estia zeus

.. ()

ПП

The flybridge 74ft/23m Azimut 74 Solar motor yacht Estia Zeus was built by Azimut in 2003 and she was fully refitted in 2021.

Estia Zeus's interior configuration has been designed to accommodate up to 8+2 guests overnight in 4 comfortable cabins, comprising a master suite, one VIP cabin, one double cabin and two twin cabins each with an extra pullman berth, all with ensuite facilities. She is also capable of carrying up to 2 (+1) crew members onboard to ensure a relaxed luxury yacht experience.