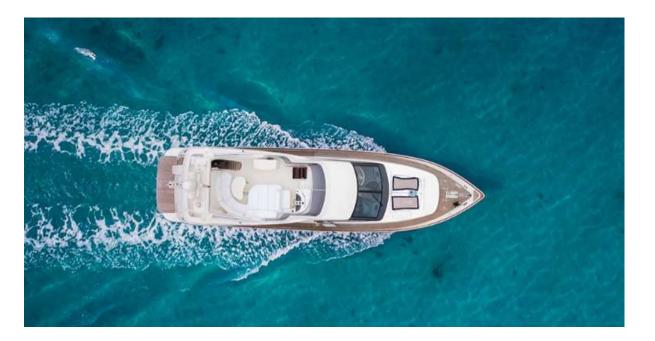

# M/Y estia zeus

.. ()

ПП

The flybridge 74ft/23m Azimut 74 Solar motor yacht Estia Zeus was built by Azimut in 2003 and she was fully refitted in 2021.

Estia Zeus's interior configuration has been designed to accommodate up to 8+2 guests overnight in 4 comfortable cabins, comprising a master suite, one VIP cabin, one double cabin and two twin cabins each with an extra pullman berth, all with ensuite facilities. She is also capable of carrying up to 2 (+1) crew members onboard to ensure a relaxed luxury yacht experience.

Her external layout offers a spacious aft deck with a dining area for alfresco lunches and evening meals. An extra sunbathing area with comfortable cushions offered at the foredeck while the fly bridge has a further dining table, settees and grill for further entertaining. Finally, a comfortable bathing platform offered for use the variety of water toys at sea.