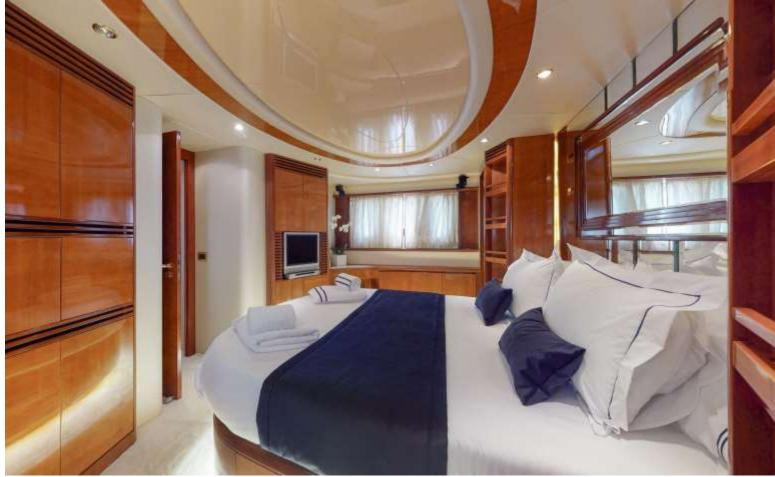

# M/Y estia zeus

.. ()

ПП

The flybridge 74ft/23m Azimut 74 Solar motor yacht Estia Zeus was built by Azimut in 2003 and she was fully refitted in 2021.

Estia Zeus's interior configuration has been designed to accommodate up to 8+2 guests overnight in 4 comfortable cabins, comprising a master suite, one VIP cabin, one double cabin and two twin cabins each with an extra pullman berth, all with ensuite facilities. She is also capable of carrying up to 2 (+1) crew members onboard to ensure a relaxed luxury yacht experience.