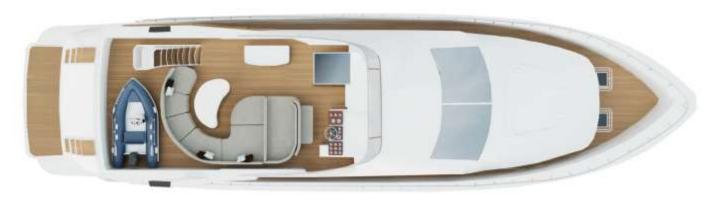

lizing and parties on board with friends.



### SPECIFICATIONS

BUILT / REFIT 2002/2021 LOA 74ft/23m BEAM 17.91ft/5.46m DRAFT 4.92ft/1.5m

ENGINES MTU 12V 183 TE 94
 CRUISING SPEED 22KN
 MAX SPEED 29KN
 FUEL CONSUMPTION 370LT/HR

CABINS 4 GUESTS 8+2

CREW 2+1







### TENDER & WATER TOYS

1x 4.00m Highfiled, with a Yamaha 60HP outboard engine
Electrical Scooter
Water Ski (adults & children)
Monoski
Paddleboard (SUP)
Snorkeling Equipment
Wakeboard
SeaBob
Tubes
Kneeboard
Inflatable water toys (Donuts, beds and sofa small)
Towable Sofa

\*A full menu of water toys is available upon request.

# ENTERTAINMENT

Wi-Fi 4G on board Satellite Antenna System Smart TVs & Multimedia Systems in saloon and in all cabins

Soundbar and Wireless Rear Surround sound bar system Netflix





# FLOOR PLANS







MAIN DECK SALOON

-dinner

TELECOME







MASTER CABIN

-





















2X TWIN CABINS















## FLY BRIDGE

- 000







# M/Y estia zeus

.. 0