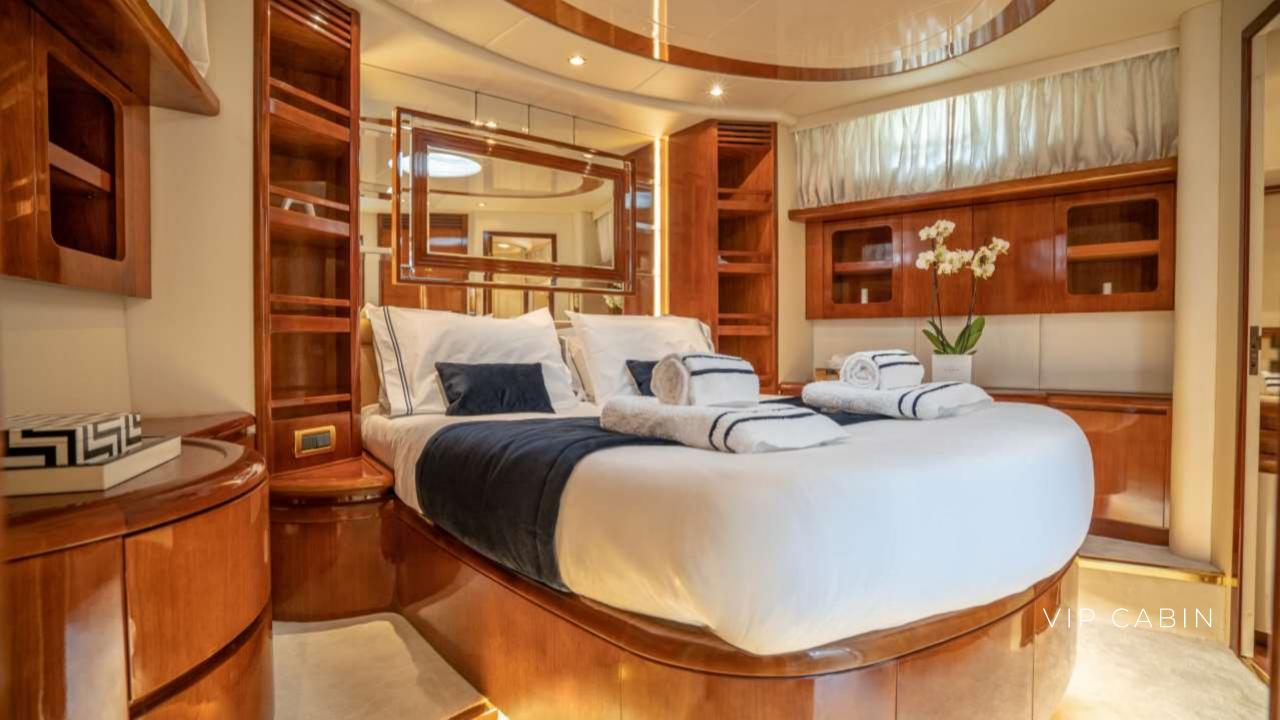

# M/Y estia zeus

.. ()

ПП

The flybridge 74ft/23m Azimut 74 Solar motor yacht Estia Zeus was built by Azimut in 2003 and she was fully refitted in 2021.

Estia Zeus's interior configuration has been designed to accommodate up to 8+2 guests overnight in 4 comfortable cabins, comprising a master suite, one VIP cabin, one double cabin and two twin cabins each with an extra pullman berth, all with ensuite facilities. She is also capable of carrying up to 2 (+1) crew members onboard to ensure a relaxed luxury yacht experience.