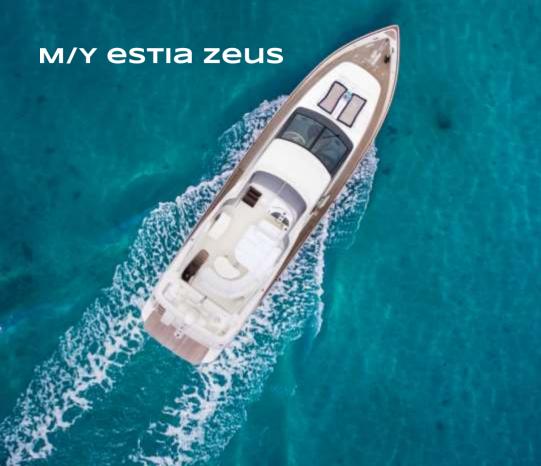

# M/Y estia zeus

.. ()

ПП

The flybridge 74ft/23m Azimut 74 Solar motor yacht Estia Zeus was built by Azimut in 2003 and she was fully refitted in 2021.

Estia Zeus's interior configuration has been designed to accommodate up to 8+2 guests overnight in 4 comfortable cabins, comprising a master suite, one VIP cabin, one double cabin and two twin cabins each with an extra pullman berth, all with ensuite facilities. She is also capable of carrying up to 2 (+1) crew members onboard to ensure a relaxed luxury yacht experience.

Her external layout offers a spacious aft deck with a dining area for alfresco lunches and evening meals. An extra sunbathing area with comfortable cushions offered at the foredeck while the fly bridge has a further dining table, settees and grill for further entertaining. Finally, a comfortable bathing platform offered for use the variety of water toys at sea.

M/Y Estia Zeus is primarily a family yacht yet at the same time perfect oriented for socializing and parties on board with friends.