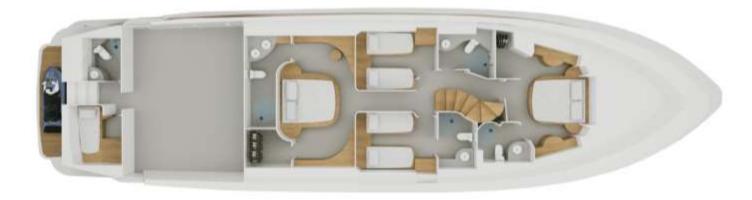

# M/Y estia zeus

.. ()

ПП

The flybridge 74ft/23m Azimut 74 Solar motor yacht Estia Zeus was built by Azimut in 2003 and she was fully refitted in 2021.

Estia Zeus's interior configuration has been designed to accommodate up to 8+2 guests overnight in 4 comfortable cabins, comprising a master suite, one VIP cabin, one double cabin and two twin cabins each with an extra pullman berth, all with ensuite facilities. She is also capable of carrying up to 2 (+1) crew members onboard to ensure a relaxed luxury yacht experience.

# FLOOR PLANS

MAIN DECK SALOON

-dinner

TELECOME

MASTER CABIN

-

2X TWIN CABINS