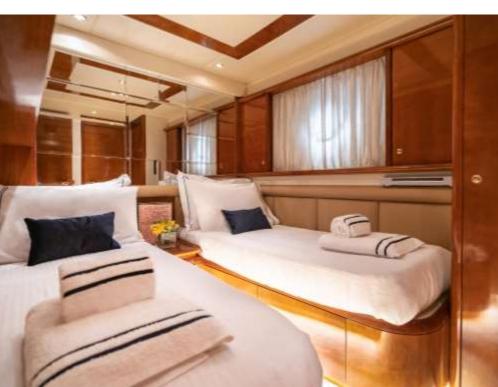

# M/Y estia zeus

.. ()

ПП

The flybridge 74ft/23m Azimut 74 Solar motor yacht Estia Zeus was built by Azimut in 2003 and she was fully refitted in 2021.

Estia Zeus's interior configuration has been designed to accommodate up to 8+2 guests overnight in 4 comfortable cabins, comprising a master suite, one VIP cabin, one double cabin and two twin cabins each with an extra pullman berth, all with ensuite facilities. She is also capable of carrying up to 2 (+1) crew members onboard to ensure a relaxed luxury yacht experience.