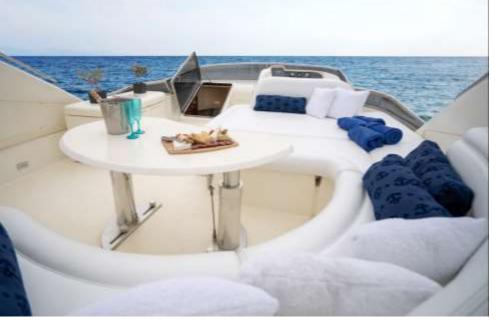

Her external layout offers a spacious aft deck with a dining area for alfresco lunches and evening meals. An extra sunbathing area with comfortable cushions offered at the foredeck while the fly bridge has a further dining table, settees and grill for further entertaining. Finally, a comfortable bathing platform offered for use the variety of water toys at sea.

## FLY BRIDGE

- 000