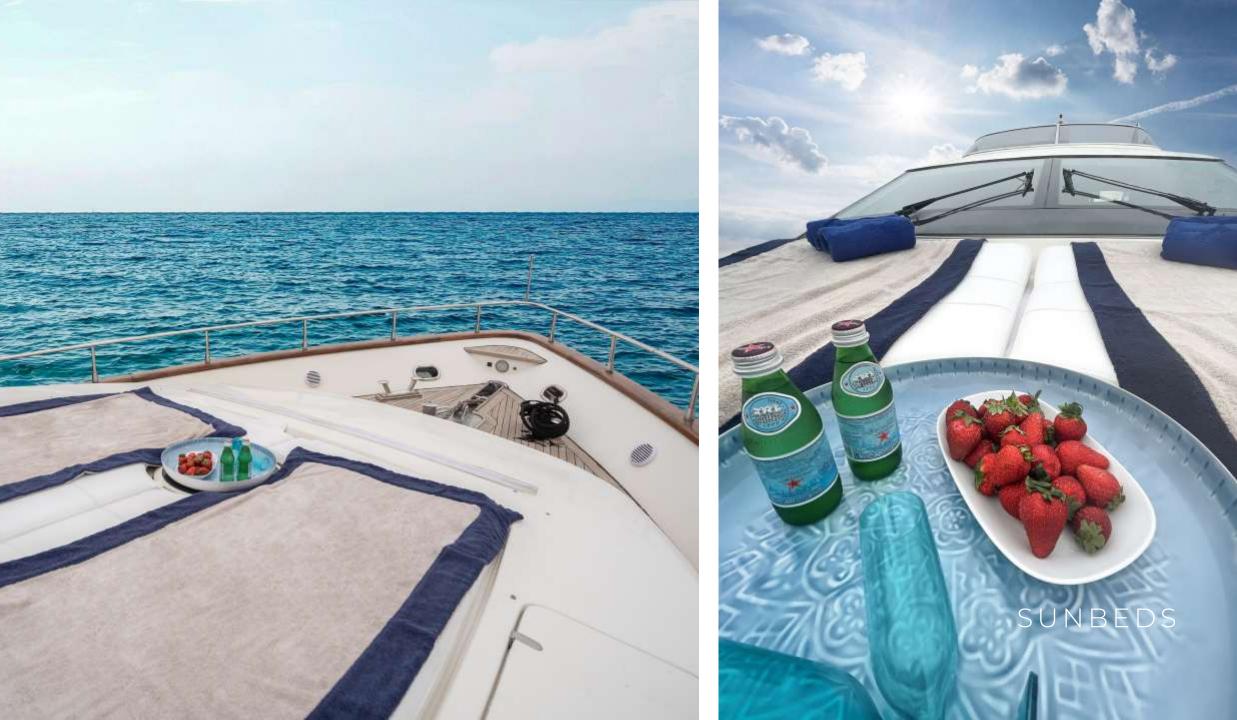

Her external layout offers a spacious aft deck with a dining area for alfresco lunches and evening meals. An extra sunbathing area with comfortable cushions offered at the foredeck while the fly bridge has a further dining table, settees and grill for further entertaining. Finally, a comfortable bathing platform offered for use the variety of water toys at sea.