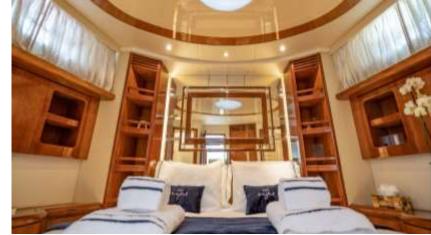

# M/Y estia zeus

.. ()

ПП

The flybridge 74ft/23m Azimut 74 Solar motor yacht Estia Zeus was built by Azimut in 2003 and she was fully refitted in 2021.

Estia Zeus's interior configuration has been designed to accommodate up to 8+2 guests overnight in 4 comfortable cabins, comprising a master suite, one VIP cabin, one double cabin and two twin cabins each with an extra pullman berth, all with ensuite facilities. She is also capable of carrying up to 2 (+1) crew members onboard to ensure a relaxed luxury yacht experience.