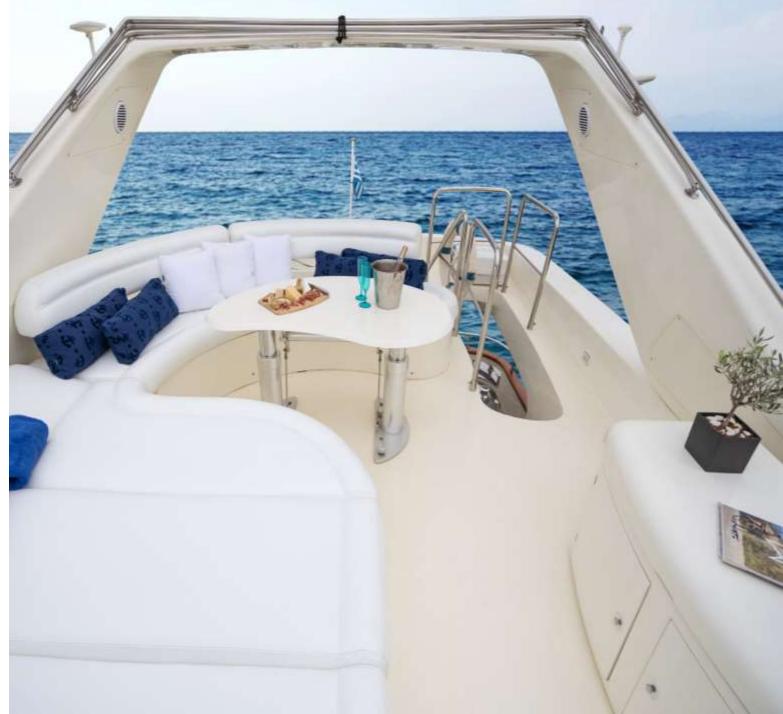

Her external layout offers a spacious aft deck with a dining area for alfresco lunches and evening meals. An extra sunbathing area with comfortable cushions offered at the foredeck while the fly bridge has a further dining table, settees and grill for further entertaining. Finally, a comfortable bathing platform offered for use the variety of water toys at sea.