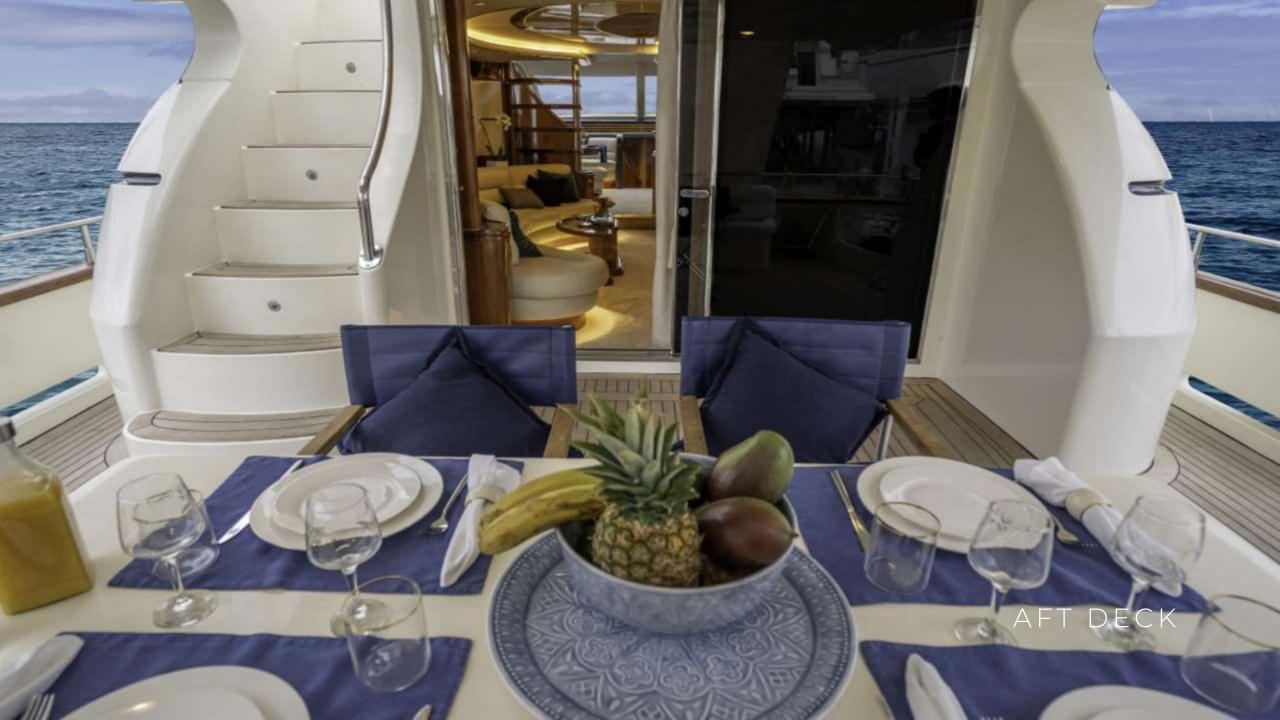

Her external layout offers a spacious aft deck with a dining area for alfresco lunches and evening meals. An extra sunbathing area with comfortable cushions offered at the foredeck while the fly bridge has a further dining table, settees and grill for further entertaining. Finally, a comfortable bathing platform offered for use the variety of water toys at sea.