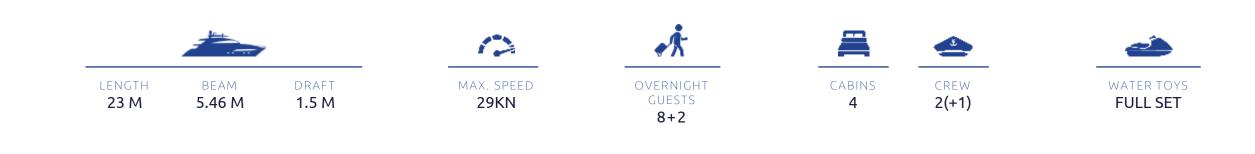

### SPECIFICATIONS

BUILT / REFIT 2002/2021 LOA 74ft/23m BEAM 17.91ft/5.46m DRAFT 4.92ft/1.5m

ENGINES MTU 12V 183 TE 94
 CRUISING SPEED 22KN
 MAX SPEED 29KN
 FUEL CONSUMPTION 370LT/HR

CABINS 4 GUESTS 8+2

CREW 2+1