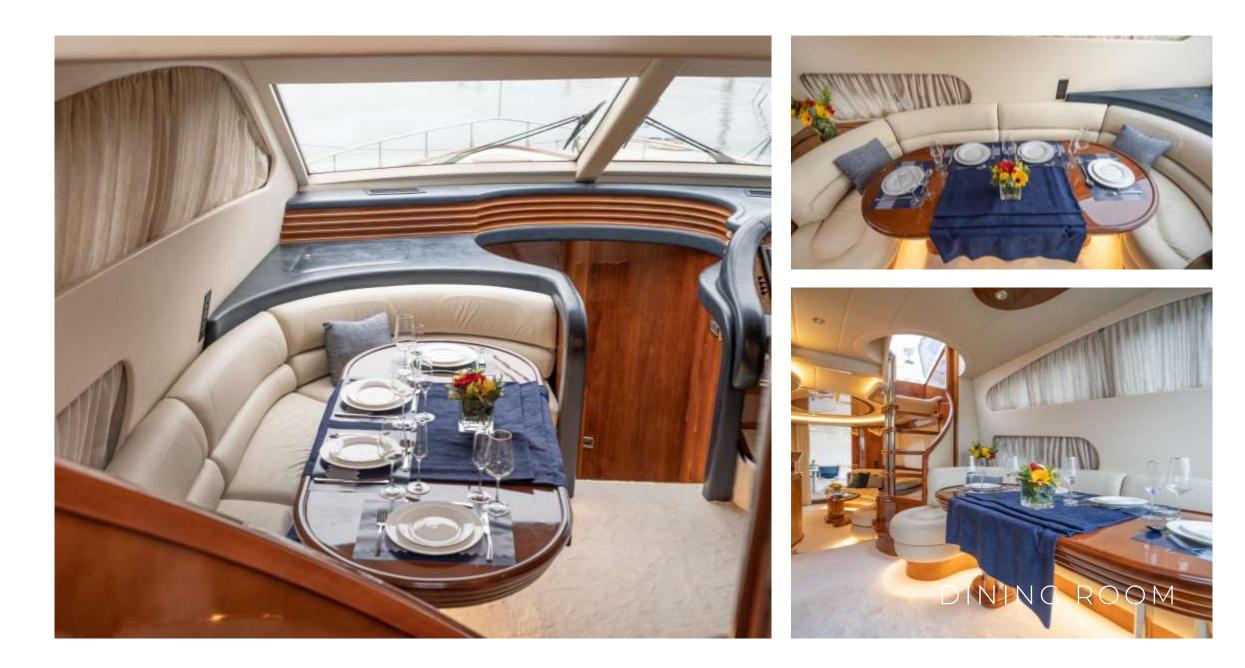

Her external layout offers a spacious aft deck with a dining area for alfresco lunches and evening meals. An extra sunbathing area with comfortable cushions offered at the foredeck while the fly bridge has a further dining table, settees and grill for further entertaining. Finally, a comfortable bathing platform offered for use the variety of water toys at sea.

M/Y Estia Zeus is primarily a family yacht yet at the same time perfect oriented for socializing and parties on board with friends.