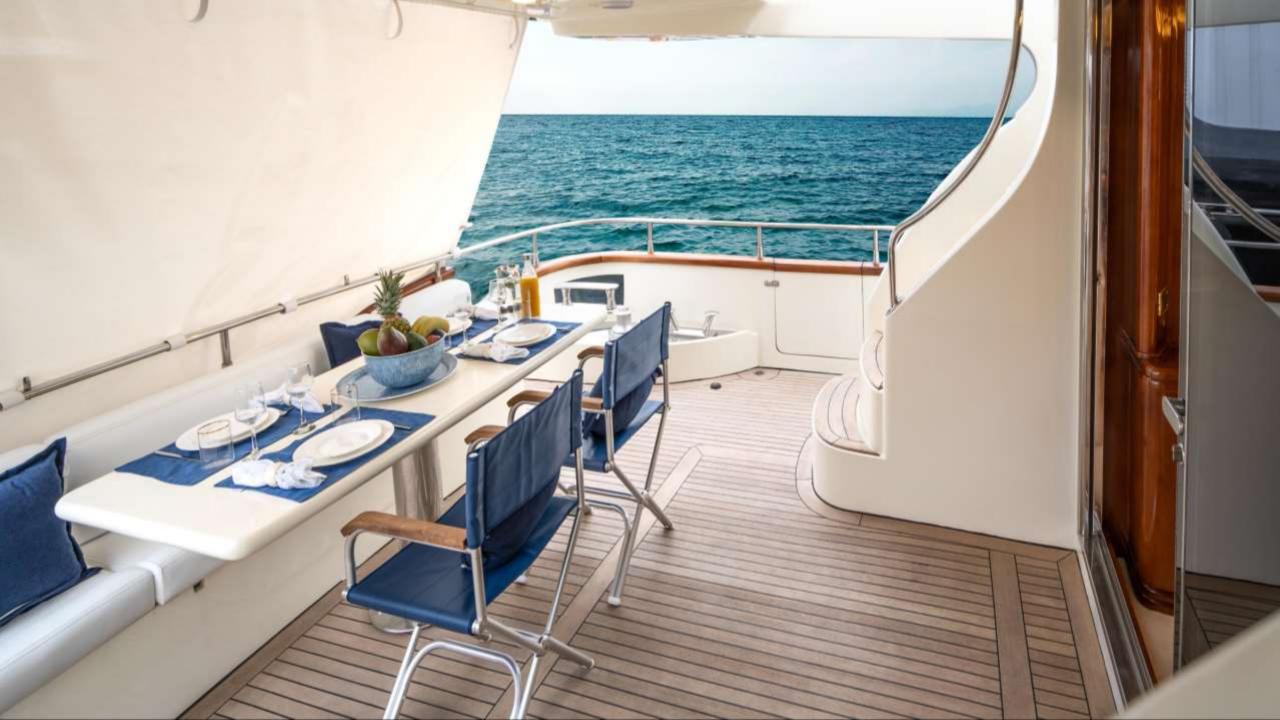

Her external layout offers a spacious aft deck with a dining area for alfresco lunches and evening meals. An extra sunbathing area with comfortable cushions offered at the foredeck while the fly bridge has a further dining table, settees and grill for further entertaining. Finally, a comfortable bathing platform offered for use the variety of water toys at sea.