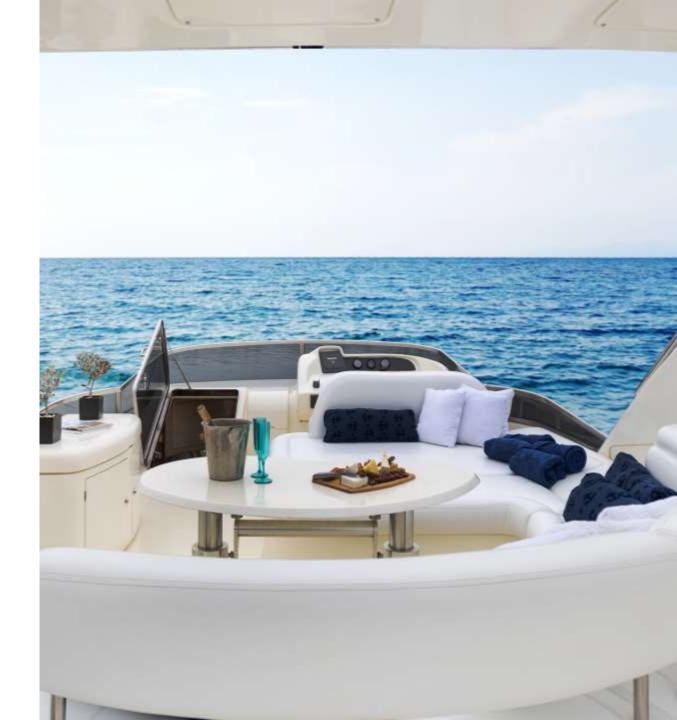

Her external layout offers a spacious aft deck with a dining area for alfresco lunches and evening meals. An extra sunbathing area with comfortable cushions offered at the foredeck while the fly bridge has a further dining table, settees and grill for further entertaining. Finally, a comfortable bathing platform offered for use the variety of water toys at sea.

## FLY BRIDGE

- 000