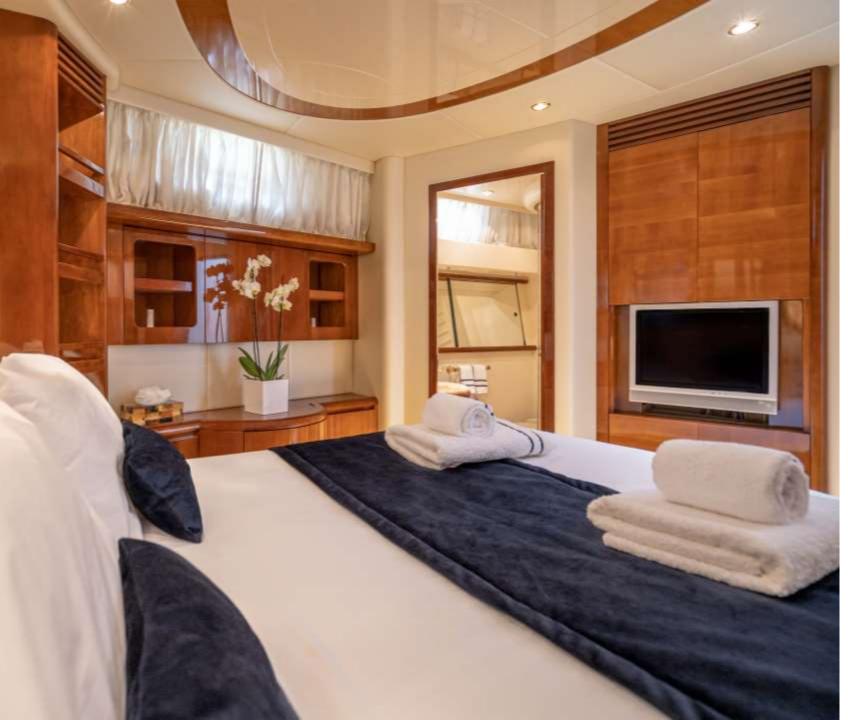

# M/Y estia zeus

.. ()

ПП

The flybridge 74ft/23m Azimut 74 Solar motor yacht Estia Zeus was built by Azimut in 2003 and she was fully refitted in 2021.

Estia Zeus's interior configuration has been designed to accommodate up to 8+2 guests overnight in 4 comfortable cabins, comprising a master suite, one VIP cabin, one double cabin and two twin cabins each with an extra pullman berth, all with ensuite facilities. She is also capable of carrying up to 2 (+1) crew members onboard to ensure a relaxed luxury yacht experience.