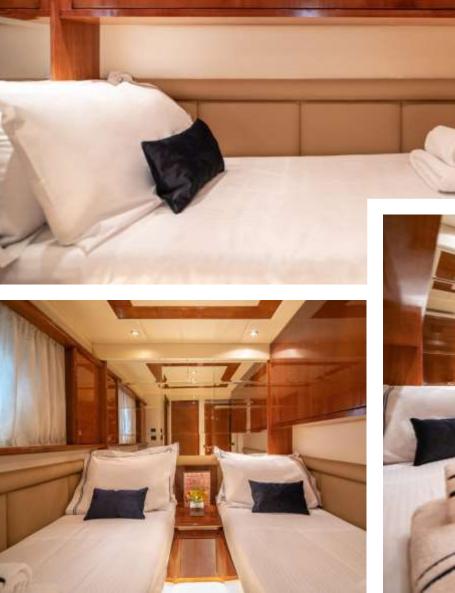

# M/Y estia zeus

.. ()

ПП

The flybridge 74ft/23m Azimut 74 Solar motor yacht Estia Zeus was built by Azimut in 2003 and she was fully refitted in 2021.

Estia Zeus's interior configuration has been designed to accommodate up to 8+2 guests overnight in 4 comfortable cabins, comprising a master suite, one VIP cabin, one double cabin and two twin cabins each with an extra pullman berth, all with ensuite facilities. She is also capable of carrying up to 2 (+1) crew members onboard to ensure a relaxed luxury yacht experience.