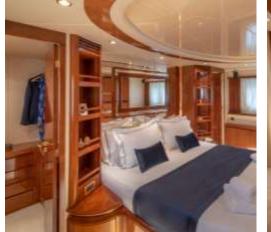

# M/Y estia zeus

.. ()

ПП

The flybridge 74ft/23m Azimut 74 Solar motor yacht Estia Zeus was built by Azimut in 2003 and she was fully refitted in 2021.

Estia Zeus's interior configuration has been designed to accommodate up to 8+2 guests overnight in 4 comfortable cabins, comprising a master suite, one VIP cabin, one double cabin and two twin cabins each with an extra pullman berth, all with ensuite facilities. She is also capable of carrying up to 2 (+1) crew members onboard to ensure a relaxed luxury yacht experience.