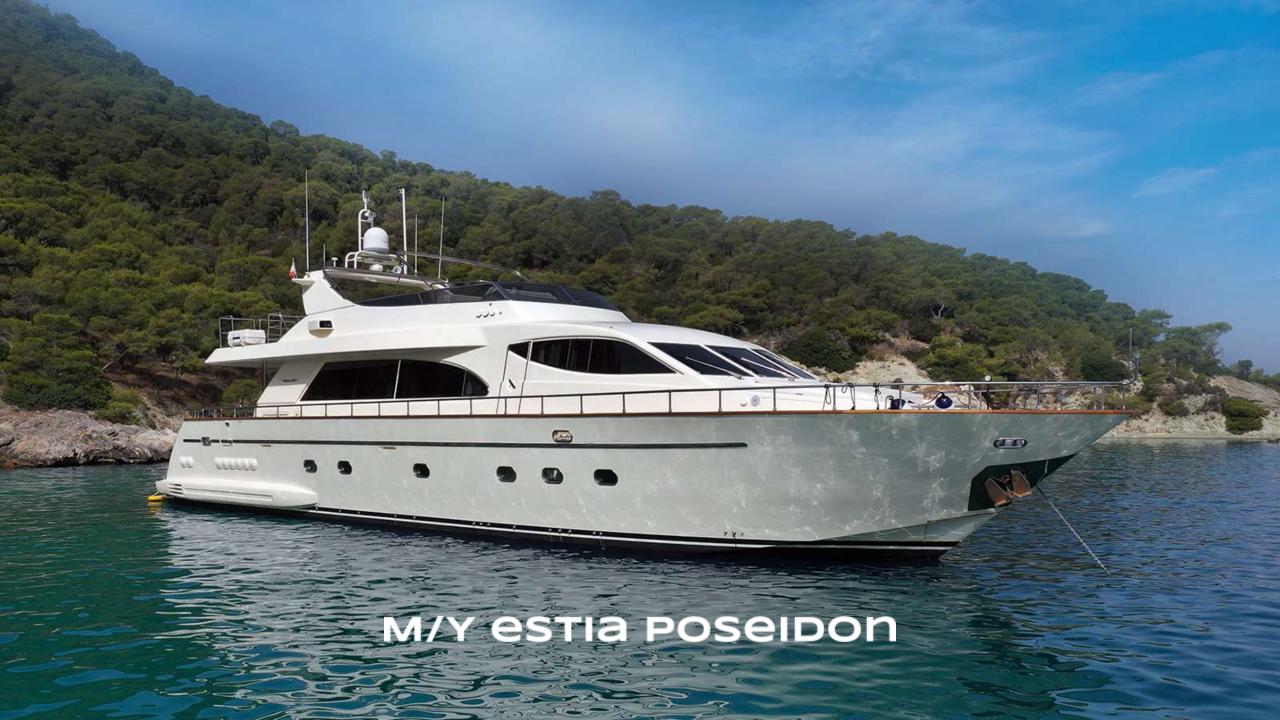

## M/Y estia poseidon

The 86ft/ 26.5m Falcon 86 motor yacht 'Estia Poseidon' was built in 2006 by Falcon and she has been through an extensive full refit in 2021.

M/Y Estia Poseidon's interior layout offers 4 spacious staterooms accommodating up to 8+2 guests including a master suite, a VIP cabin and 2 twin cabins each with an extra pullman berth, all with ensuite facilities.