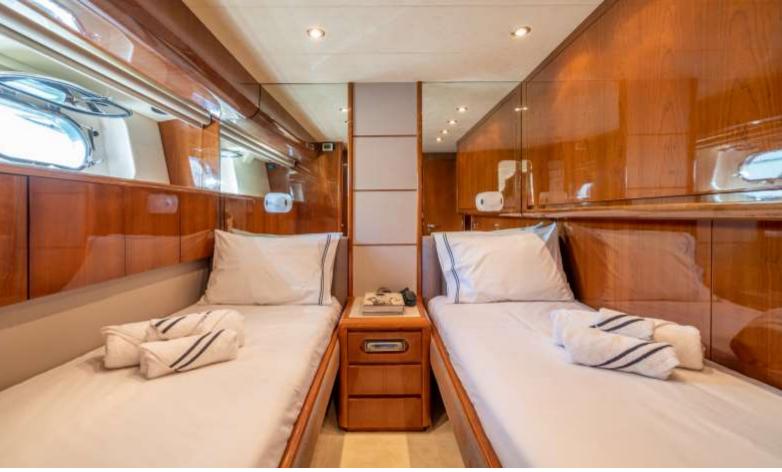

## M/Y estia poseidon

The 86ft/ 26.5m Falcon 86 motor yacht 'Estia Poseidon' was built in 2006 by Falcon and she has been through an extensive full refit in 2021.

M/Y Estia Poseidon's interior layout offers 4 spacious staterooms accommodating up to 8+2 guests including a master suite, a VIP cabin and 2 twin cabins each with an extra pullman berth, all with ensuite facilities.