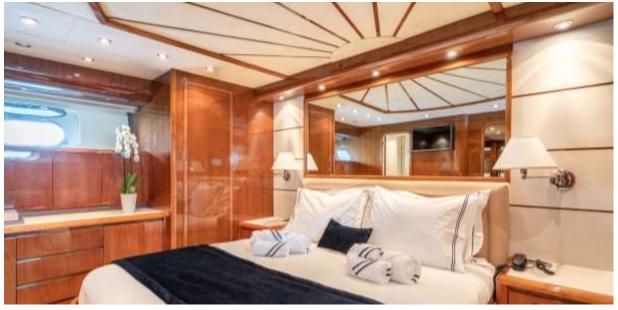

## M/Y estia poseidon

The 86ft/ 26.5m Falcon 86 motor yacht 'Estia Poseidon' was built in 2006 by Falcon and she has been through an extensive full refit in 2021.

M/Y Estia Poseidon's interior layout offers 4 spacious staterooms accommodating up to 8+2 guests including a master suite, a VIP cabin and 2 twin cabins each with an extra pullman berth, all with ensuite facilities.

CABINS 4 GUESTS 8+2

CREW 5