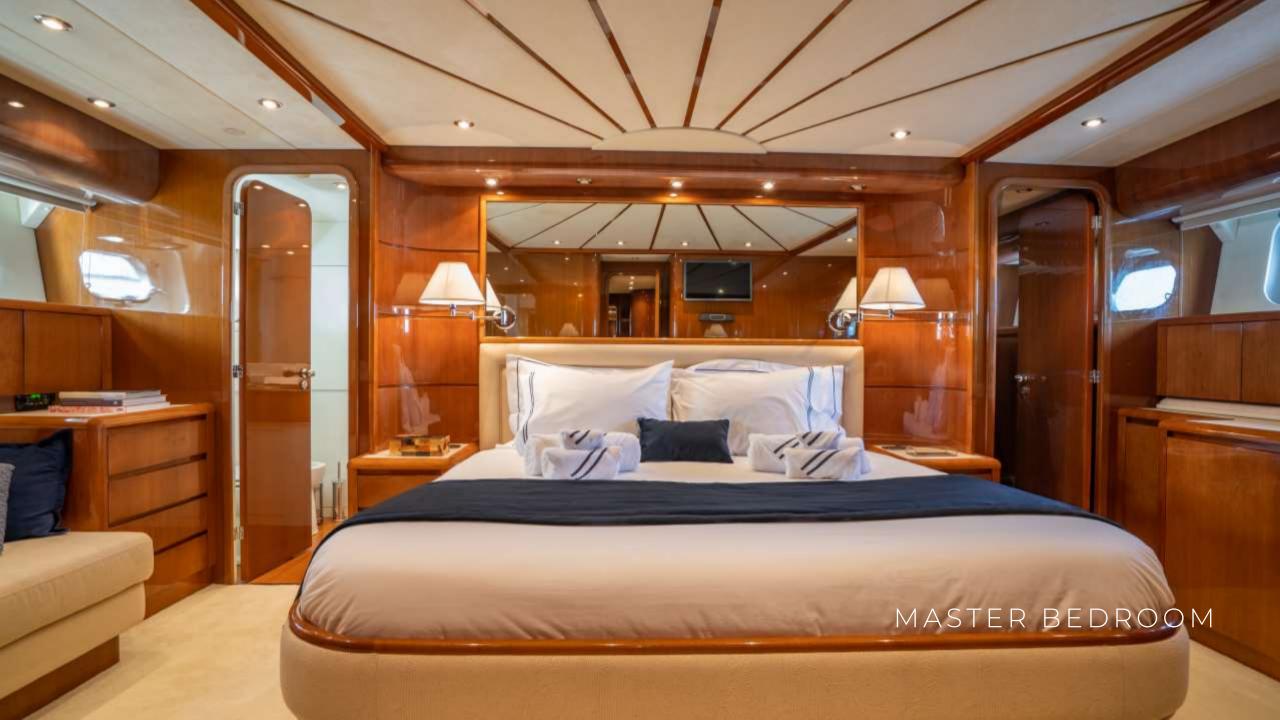

## M/Y estia poseidon

The 86ft/ 26.5m Falcon 86 motor yacht 'Estia Poseidon' was built in 2006 by Falcon and she has been through an extensive full refit in 2021.

M/Y Estia Poseidon's interior layout offers 4 spacious staterooms accommodating up to 8+2 guests including a master suite, a VIP cabin and 2 twin cabins each with an extra pullman berth, all with ensuite facilities.