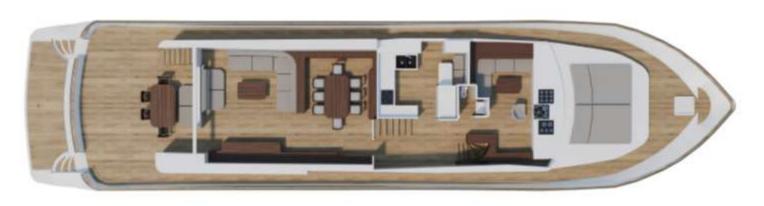

MAX. SPEED **26 KN** 



OVERNIGHT
GUESTS
8+2



CABINS 1



CREW



WATER TOYS
FULL SET

## SPECIFICATIONS



BUILT / REFIT 2006/2021 LOA 86ft / 26.50m BEAM 20.34ft / 6.20m DRAFT 7.20ft / 2.2m



ENGINES **MTU 16V 2000 M90** CRUISING SPEED 20KN MAX SPEED **26KN** FUEL CONSUMPTION 470LT/HR GENERATOR'S CONSUMPTION 180LT/DAY



CABINS 4 GUESTS 8+2



CREW 5











## TENDER & WATER TOYS

4.20m Highfield SP Tender, with a Yamaha 70HP outboard engine

Sea-doo RXP255/ 2-seater Jet ski

Electrical scooter

Water ski (adults and children)

Monoski

Paddleboard (SUP)

Snorkeling equipment

Wakeboard

SeaBob

Tubes

Kneeboard

Inflatable water toys (donuts, beds and a small sofa)

Towable Sofa (3 seaters)

<sup>\*</sup>A full menu of water toys is available upon request.



## FLOOR PLANS