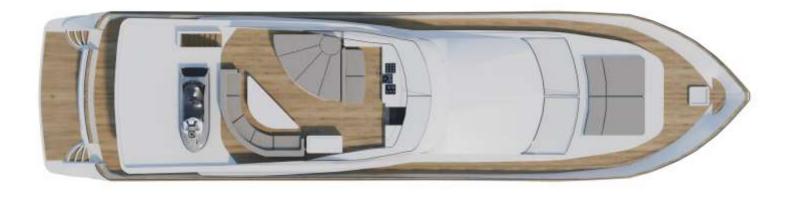

MAX. SPEED **26 KN** 



OVERNIGHT
GUESTS
8+2



CABINS 1



CREW



WATER TOYS
FULL SET

## SPECIFICATIONS



BUILT / REFIT 2006/2021 LOA 86ft / 26.50m BEAM 20.34ft / 6.20m DRAFT 7.20ft / 2.2m



ENGINES **MTU 16V 2000 M90** CRUISING SPEED 20KN MAX SPEED **26KN** FUEL CONSUMPTION 470LT/HR GENERATOR'S CONSUMPTION 180LT/DAY



CABINS 4 GUESTS 8+2



CREW 5











## TENDER & WATER TOYS

4.20m Highfield SP Tender, with a Yamaha 70HP outboard engine

Sea-doo RXP255/ 2-seater Jet ski

Electrical scooter

Water ski (adults and children)

Monoski

Paddleboard (SUP)

Snorkeling equipment

Wakeboard

SeaBob

Tubes

Kneeboard

Inflatable water toys (donuts, beds and a small sofa)

Towable Sofa (3 seaters)

<sup>\*</sup>A full menu of water toys is available upon request.



## FLOOR PLANS