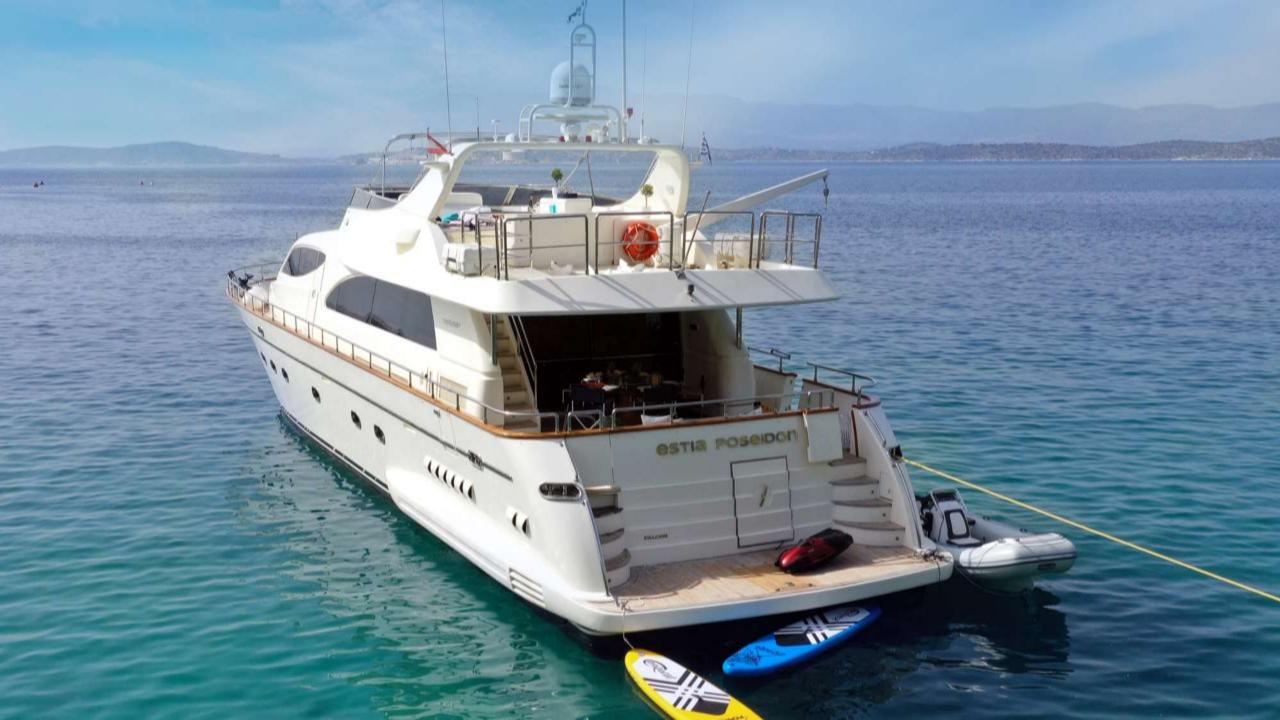

Her professional crew of 5 assure an exceptional service onboard. Out on deck, Estia Poseidon offers guests the chance to leisure and relax either on her expansive extra sun lounging area on the bow or on her optional shaded sun deck. Moreover, the upper deck is the ideal spot for a BBQ or evening leisure in complete privacy when berthed. As for alfresco dining, the aft deck and the fly bridge offer two beautiful spots.

A variety of water toys are offered for M/Y Estia Poseidon's guests on board. While her swimming platform is the ideal spot to soak in the sun rays and use these numerous water toys at sea. Estia Poseidon's impressive leisure and entertainment facilities make her the ideal charter yacht for socializing and entertaining with family and friends.

## TENDER & WATER TOYS

4.20m Highfield SP Tender, with a Yamaha 70HP outboard engine

Sea-doo RXP255/ 2-seater Jet ski

Electrical scooter

Water ski (adults and children)

Monoski

Paddleboard (SUP)

Snorkeling equipment

Wakeboard

SeaBob

Tubes

Kneeboard

Inflatable water toys (donuts, beds and a small sofa)

Towable Sofa (3 seaters)

<sup>\*</sup>A full menu of water toys is available upon request.