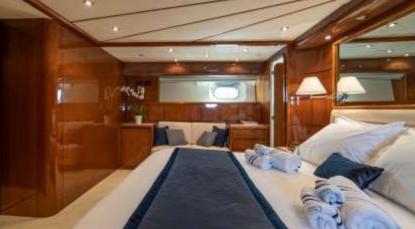

## M/Y estia poseidon

The 86ft/ 26.5m Falcon 86 motor yacht 'Estia Poseidon' was built in 2006 by Falcon and she has been through an extensive full refit in 2021.

M/Y Estia Poseidon's interior layout offers 4 spacious staterooms accommodating up to 8+2 guests including a master suite, a VIP cabin and 2 twin cabins each with an extra pullman berth, all with ensuite facilities.