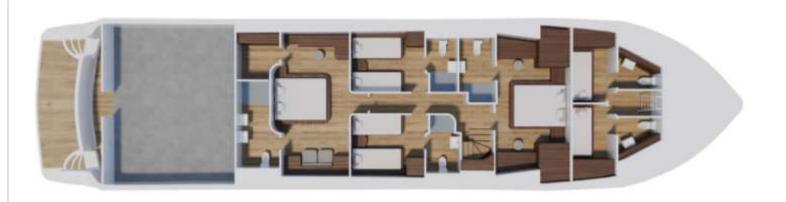

## M/Y estia poseidon

The 86ft/ 26.5m Falcon 86 motor yacht 'Estia Poseidon' was built in 2006 by Falcon and she has been through an extensive full refit in 2021.

M/Y Estia Poseidon's interior layout offers 4 spacious staterooms accommodating up to 8+2 guests including a master suite, a VIP cabin and 2 twin cabins each with an extra pullman berth, all with ensuite facilities.

## FLOOR PLANS