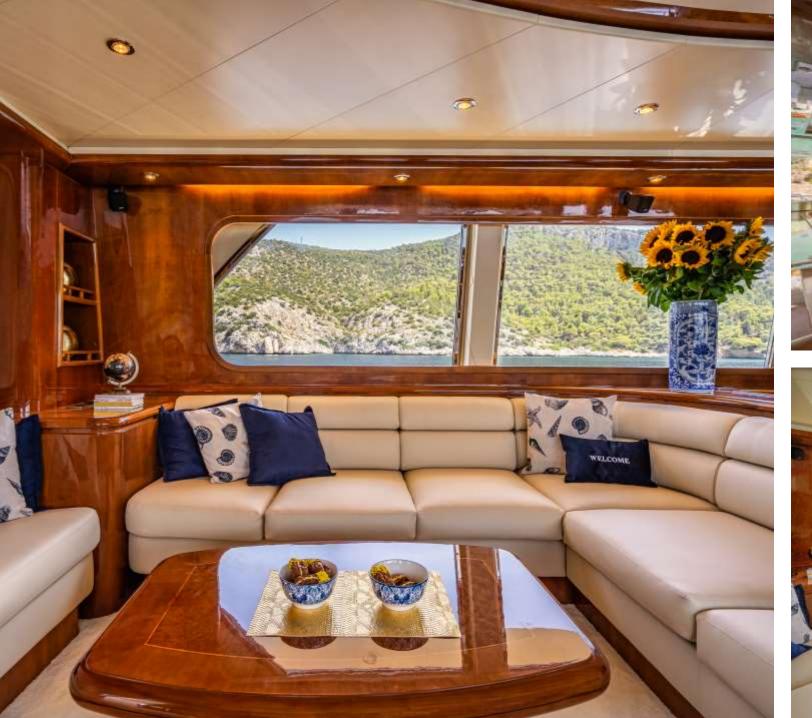

Her professional crew of 5 assure an exceptional service onboard. Out on deck, Estia Poseidon offers guests the chance to leisure and relax either on her expansive extra sun lounging area on the bow or on her optional shaded sun deck. Moreover, the upper deck is the ideal spot for a BBQ or evening leisure in complete privacy when berthed. As for alfresco dining, the aft deck and the fly bridge offer two beautiful spots.