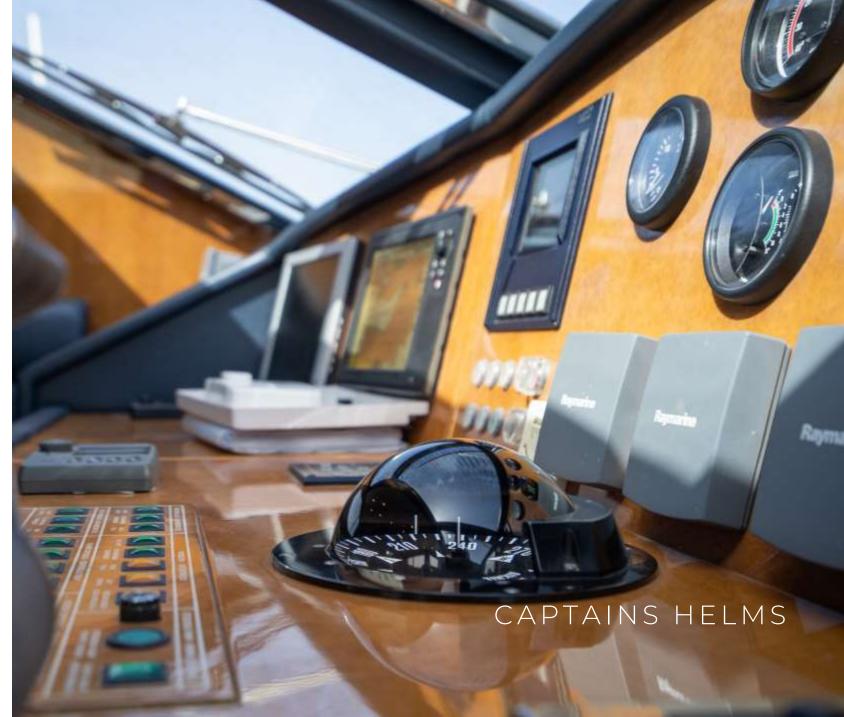

## M/Y estia poseidon

The 86ft/ 26.5m Falcon 86 motor yacht 'Estia Poseidon' was built in 2006 by Falcon and she has been through an extensive full refit in 2021.

M/Y Estia Poseidon's interior layout offers 4 spacious staterooms accommodating up to 8+2 guests including a master suite, a VIP cabin and 2 twin cabins each with an extra pullman berth, all with ensuite facilities.