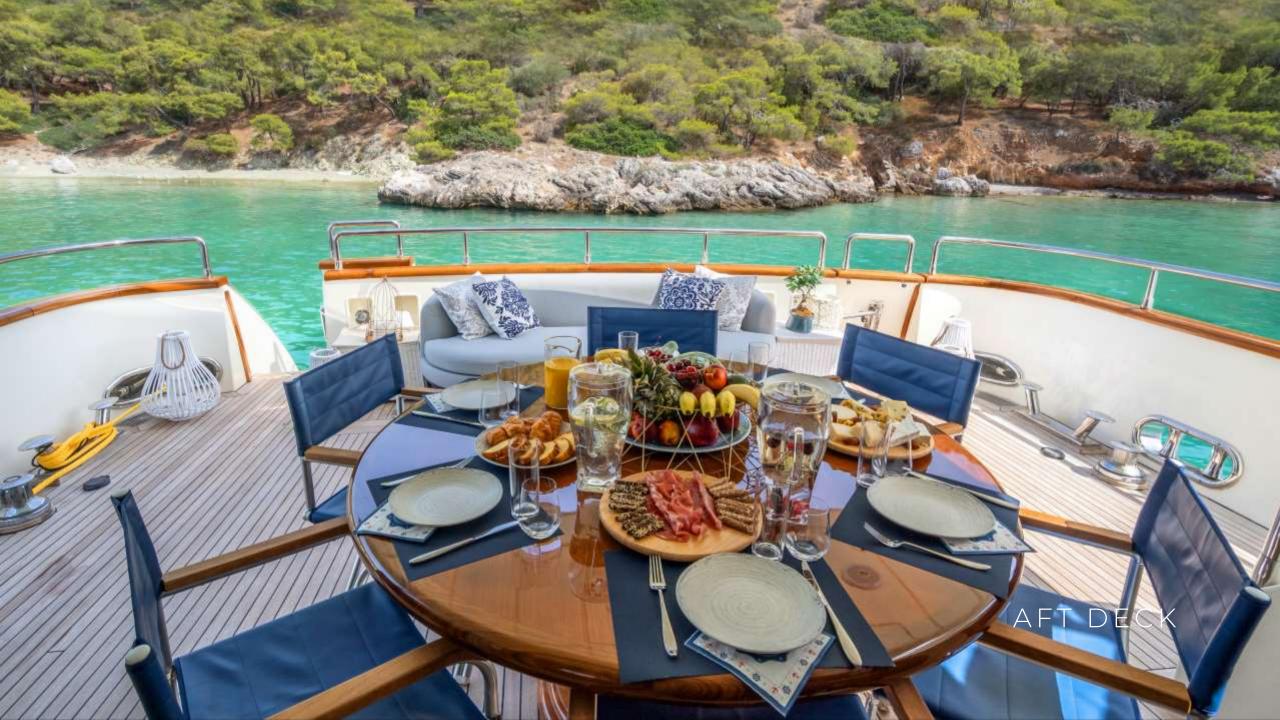

Her professional crew of 5 assure an exceptional service onboard. Out on deck, Estia Poseidon offers guests the chance to leisure and relax either on her expansive extra sun lounging area on the bow or on her optional shaded sun deck. Moreover, the upper deck is the ideal spot for a BBQ or evening leisure in complete privacy when berthed. As for alfresco dining, the aft deck and the fly bridge offer two beautiful spots.