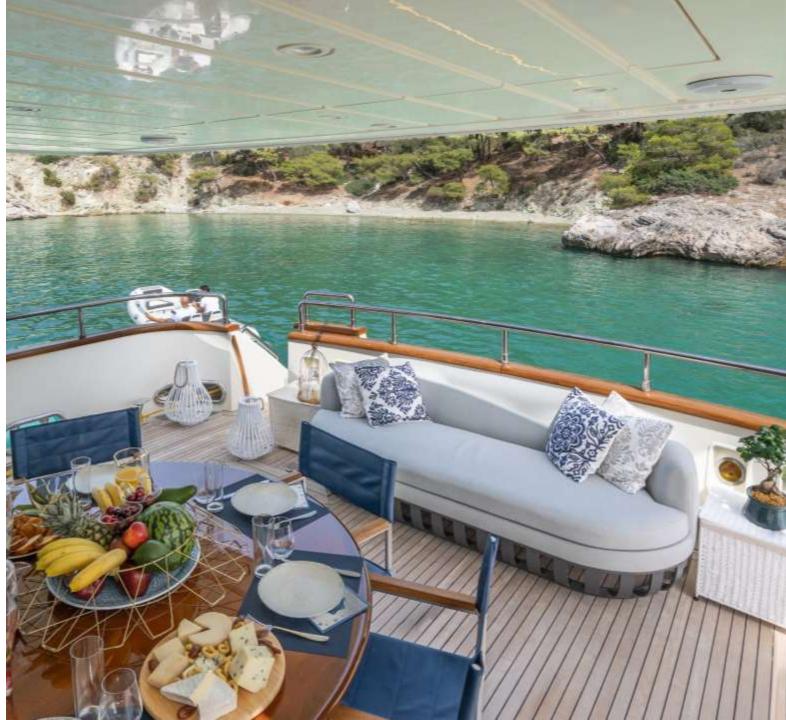

Her professional crew of 5 assure an exceptional service onboard. Out on deck, Estia Poseidon offers guests the chance to leisure and relax either on her expansive extra sun lounging area on the bow or on her optional shaded sun deck. Moreover, the upper deck is the ideal spot for a BBQ or evening leisure in complete privacy when berthed. As for alfresco dining, the aft deck and the fly bridge offer two beautiful spots.

A variety of water toys are offered for M/Y Estia Poseidon's guests on board. While her swimming platform is the ideal spot to soak in the sun rays and use these numerous water toys at sea. Estia Poseidon's impressive leisure and entertainment facilities make her the ideal charter yacht for socializing and entertaining with family and friends.