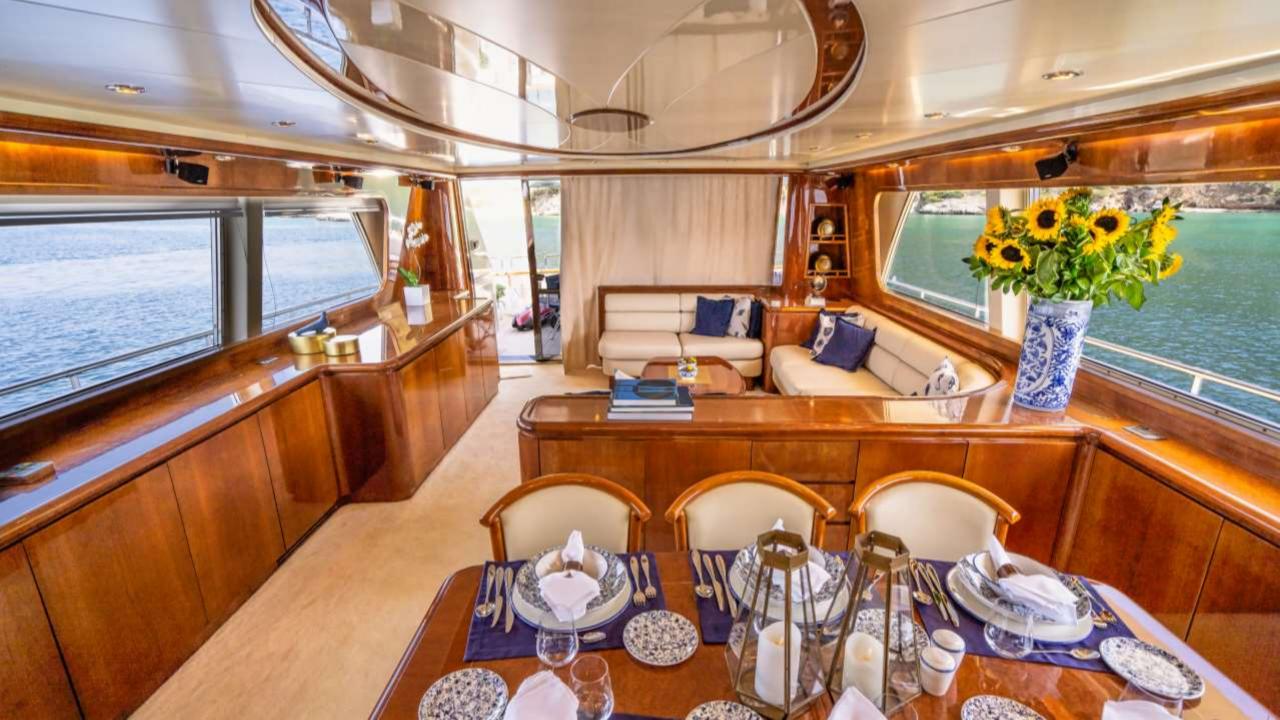

## M/Y estia poseidon

The 86ft/ 26.5m Falcon 86 motor yacht 'Estia Poseidon' was built in 2006 by Falcon and she has been through an extensive full refit in 2021.

M/Y Estia Poseidon's interior layout offers 4 spacious staterooms accommodating up to 8+2 guests including a master suite, a VIP cabin and 2 twin cabins each with an extra pullman berth, all with ensuite facilities.

Her professional crew of 5 assure an exceptional service onboard. Out on deck, Estia Poseidon offers guests the chance to leisure and relax either on her expansive extra sun lounging area on the bow or on her optional shaded sun deck. Moreover, the upper deck is the ideal spot for a BBQ or evening leisure in complete privacy when berthed. As for alfresco dining, the aft deck and the fly bridge offer two beautiful spots.