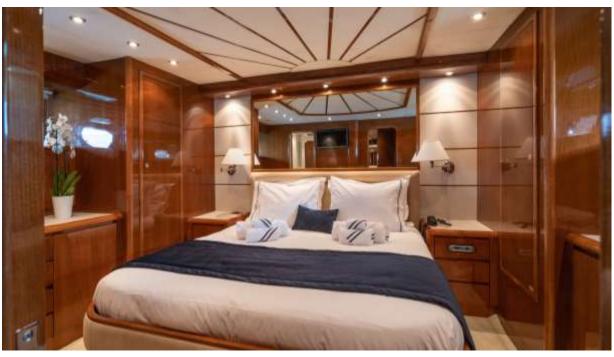

## M/Y estia poseidon

The 86ft/ 26.5m Falcon 86 motor yacht 'Estia Poseidon' was built in 2006 by Falcon and she has been through an extensive full refit in 2021.

M/Y Estia Poseidon's interior layout offers 4 spacious staterooms accommodating up to 8+2 guests including a master suite, a VIP cabin and 2 twin cabins each with an extra pullman berth, all with ensuite facilities.

CABINS 4 GUESTS 8+2

CREW 5