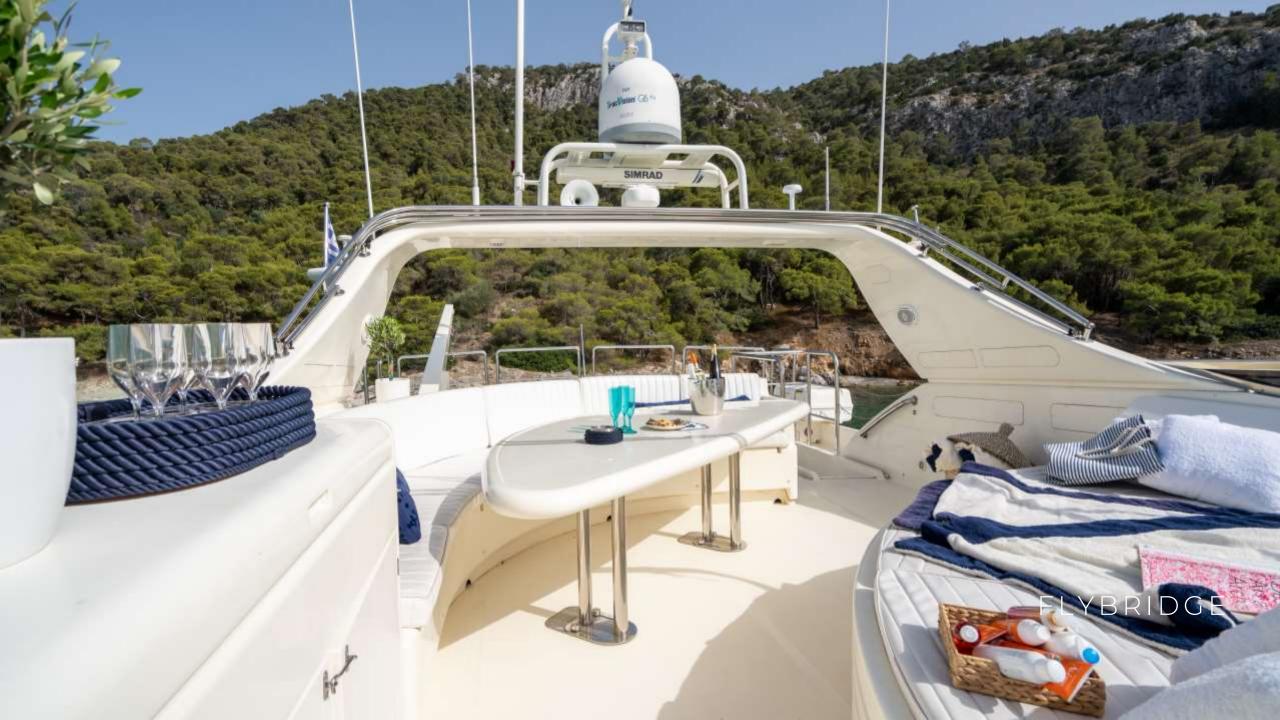

Her professional crew of 5 assure an exceptional service onboard. Out on deck, Estia Poseidon offers guests the chance to leisure and relax either on her expansive extra sun lounging area on the bow or on her optional shaded sun deck. Moreover, the upper deck is the ideal spot for a BBQ or evening leisure in complete privacy when berthed. As for alfresco dining, the aft deck and the fly bridge offer two beautiful spots.