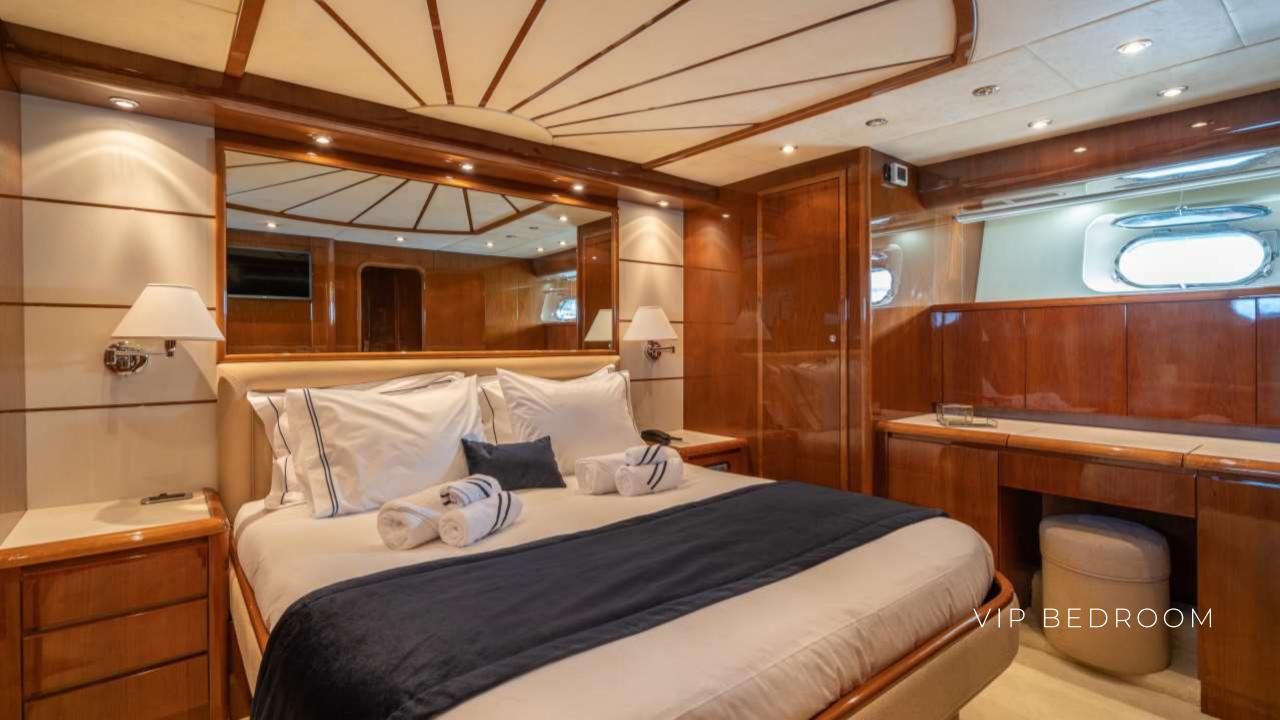

## M/Y estia poseidon

The 86ft/ 26.5m Falcon 86 motor yacht 'Estia Poseidon' was built in 2006 by Falcon and she has been through an extensive full refit in 2021.

M/Y Estia Poseidon's interior layout offers 4 spacious staterooms accommodating up to 8+2 guests including a master suite, a VIP cabin and 2 twin cabins each with an extra pullman berth, all with ensuite facilities.