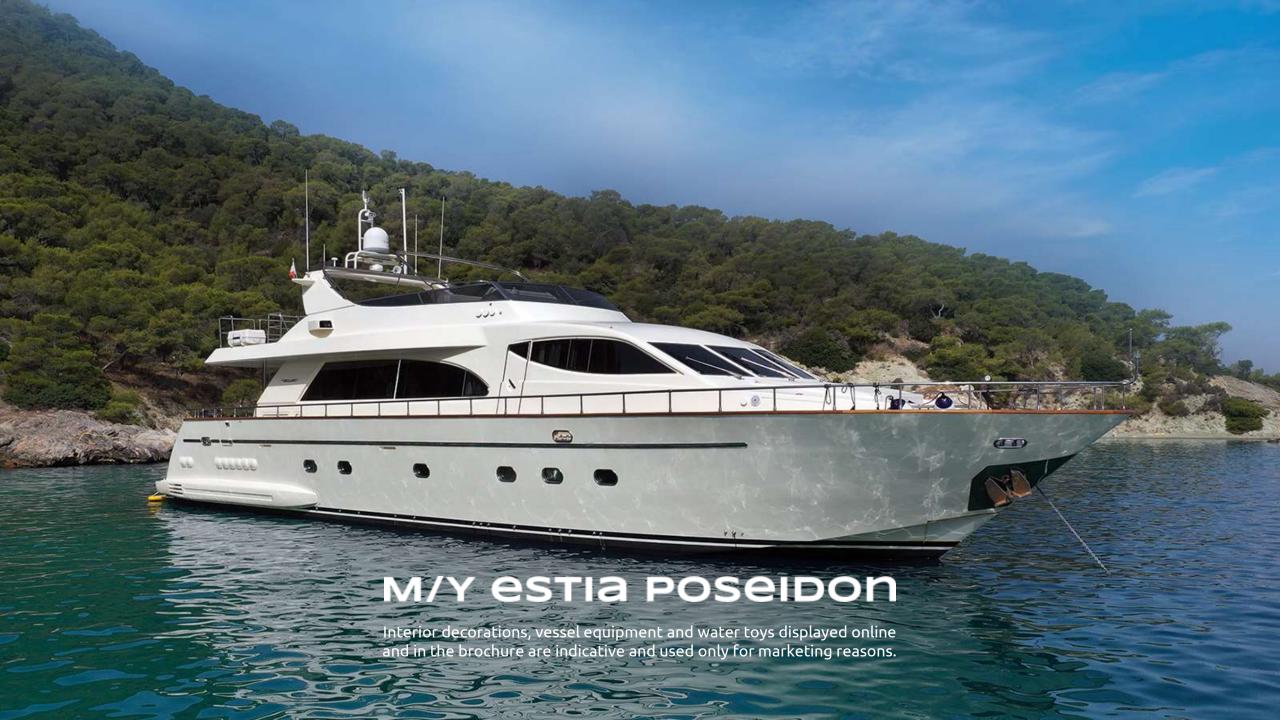

## M/Y estia poseidon

The 86ft/ 26.5m Falcon 86 motor yacht 'Estia Poseidon' was built in 2006 by Falcon and she has been through an extensive full refit in 2021.

M/Y Estia Poseidon's interior layout offers 4 spacious staterooms accommodating up to 8+2 guests including a master suite, a VIP cabin and 2 twin cabins each with an extra pullman berth, all with ensuite facilities.