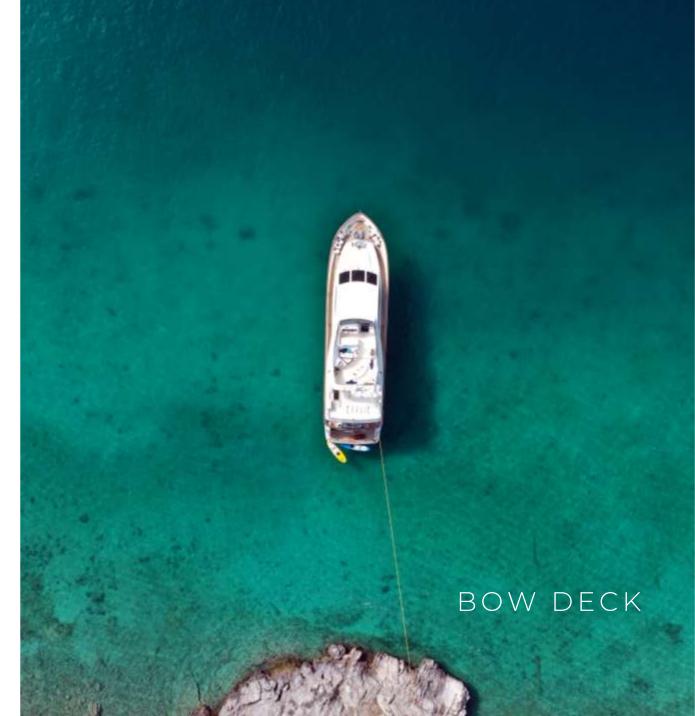

Her professional crew of 5 assure an exceptional service onboard. Out on deck, Estia Poseidon offers guests the chance to leisure and relax either on her expansive extra sun lounging area on the bow or on her optional shaded sun deck. Moreover, the upper deck is the ideal spot for a BBQ or evening leisure in complete privacy when berthed. As for alfresco dining, the aft deck and the fly bridge offer two beautiful spots.