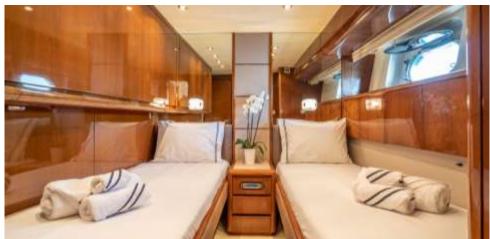

## M/Y estia poseidon

The 86ft/ 26.5m Falcon 86 motor yacht 'Estia Poseidon' was built in 2006 by Falcon and she has been through an extensive full refit in 2021.

M/Y Estia Poseidon's interior layout offers 4 spacious staterooms accommodating up to 8+2 guests including a master suite, a VIP cabin and 2 twin cabins each with an extra pullman berth, all with ensuite facilities.