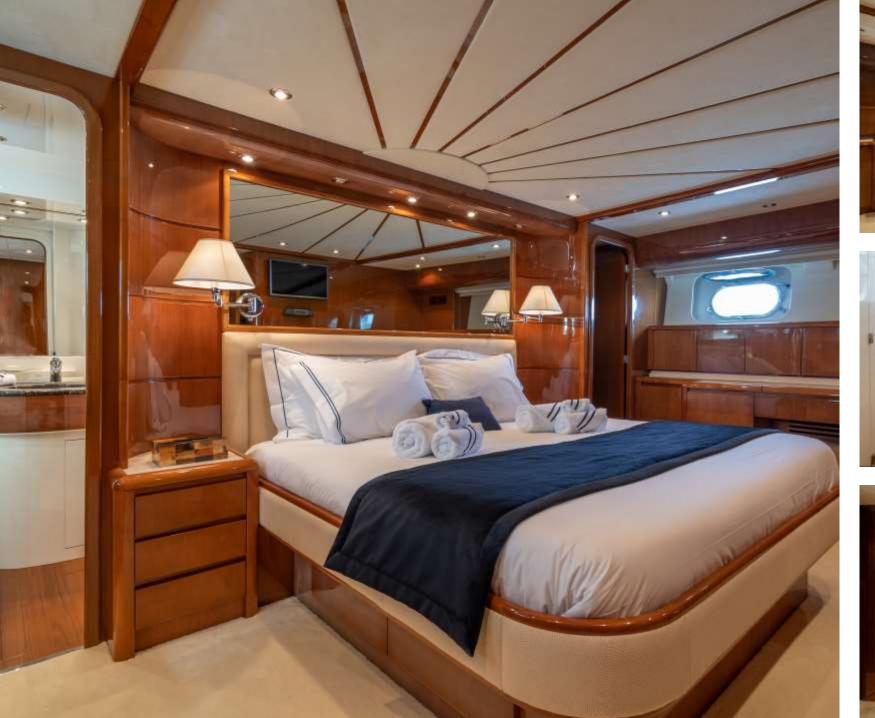

## M/Y estia poseidon

The 86ft/ 26.5m Falcon 86 motor yacht 'Estia Poseidon' was built in 2006 by Falcon and she has been through an extensive full refit in 2021.

M/Y Estia Poseidon's interior layout offers 4 spacious staterooms accommodating up to 8+2 guests including a master suite, a VIP cabin and 2 twin cabins each with an extra pullman berth, all with ensuite facilities.