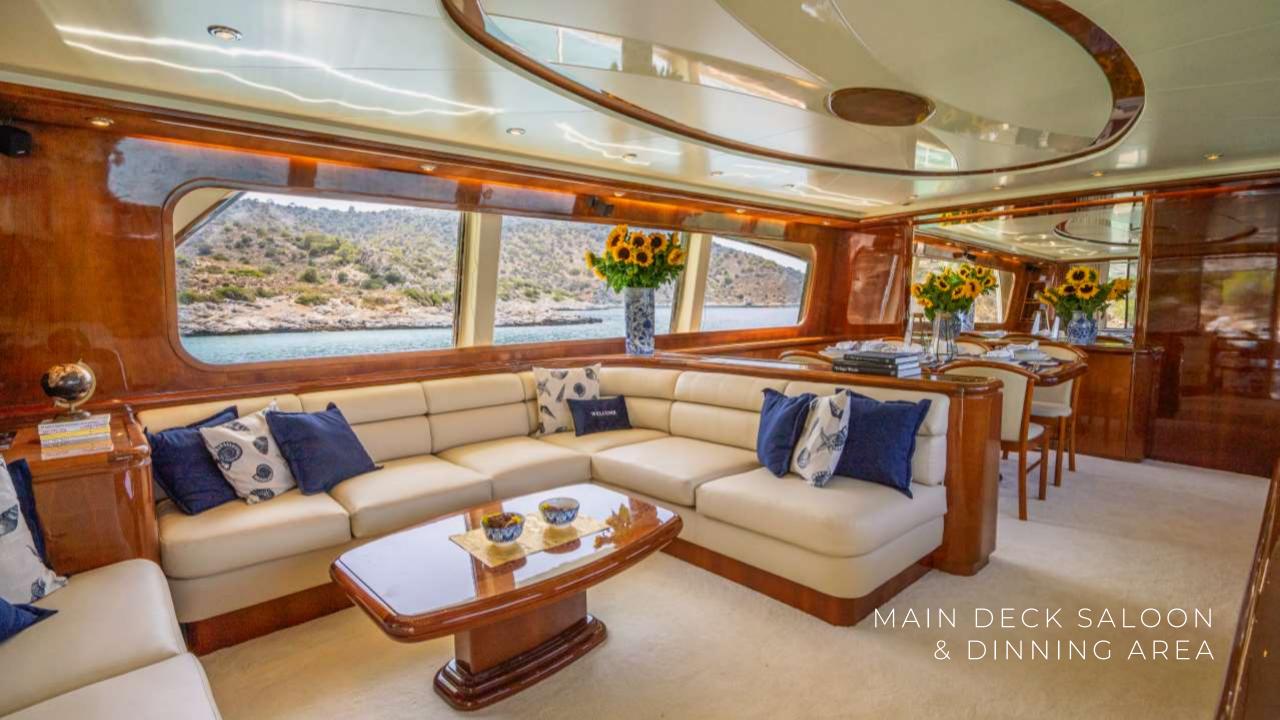

Her professional crew of 5 assure an exceptional service onboard. Out on deck, Estia Poseidon offers guests the chance to leisure and relax either on her expansive extra sun lounging area on the bow or on her optional shaded sun deck. Moreover, the upper deck is the ideal spot for a BBQ or evening leisure in complete privacy when berthed. As for alfresco dining, the aft deck and the fly bridge offer two beautiful spots.