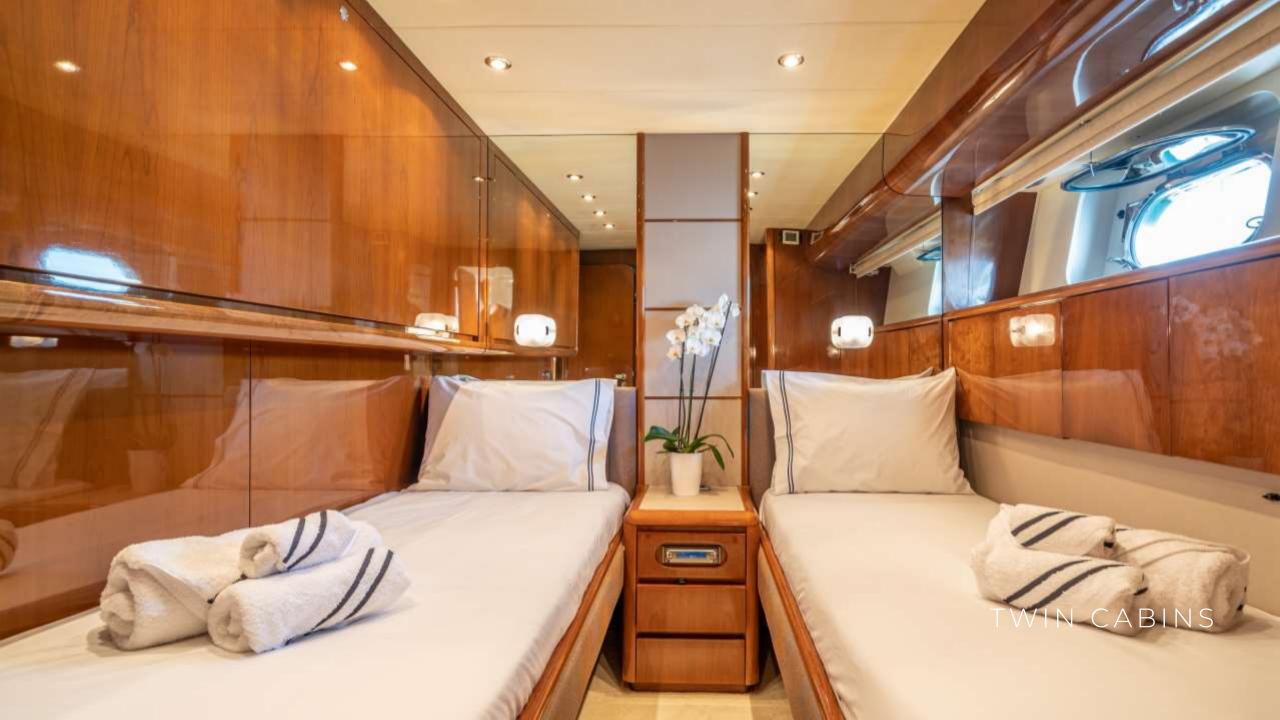

## M/Y estia poseidon

The 86ft/ 26.5m Falcon 86 motor yacht 'Estia Poseidon' was built in 2006 by Falcon and she has been through an extensive full refit in 2021.

M/Y Estia Poseidon's interior layout offers 4 spacious staterooms accommodating up to 8+2 guests including a master suite, a VIP cabin and 2 twin cabins each with an extra pullman berth, all with ensuite facilities.

CABINS 4 GUESTS 8+2

CREW 5